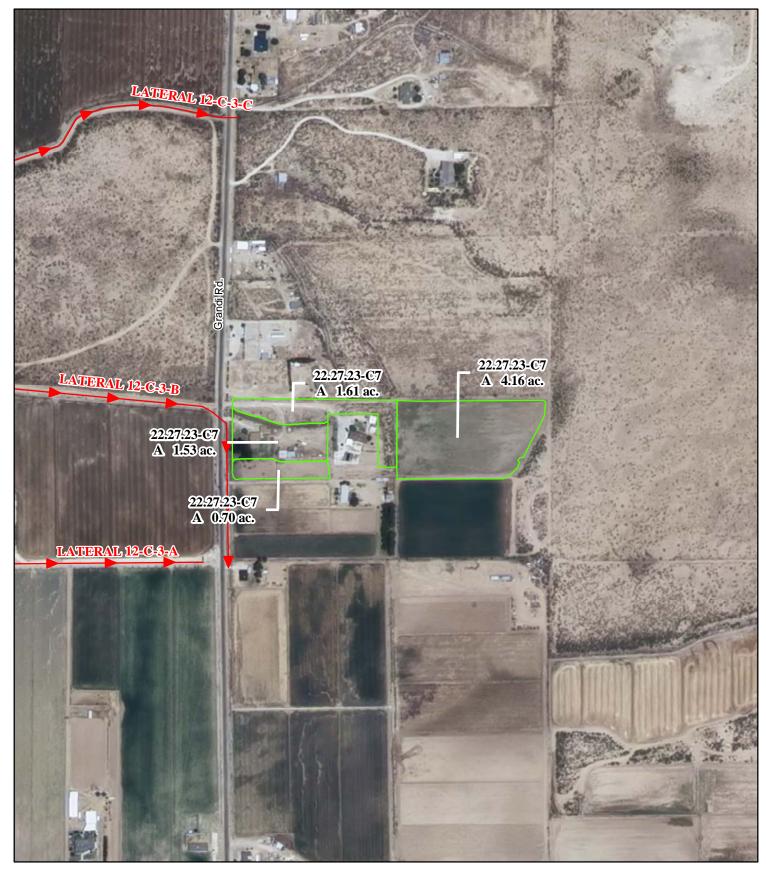

## f. Location and Amount of Irrigated Acreage:

Section 23, Township 22S, Range 27E, N.M.P.M.

Pt. SW1/4

8.00 acres

Total: 8.00 acres

As shown on the attached revised Hydrographic Survey Map for Subfile No. 22.27.23-C7, and the CID Section Hydrographic Survey Map Sheet No. 31 (1999-2011), included in Part F of this Appendix, representing the Court record as of the date of the filing of this Decree.

#### g. Amount of Water:

As set forth in Part B of this Appendix.

| Legend<br>◎ Point of Diversion<br>→→ Canals / Ditches<br>Tract Boundaries | 2009 Digital Orthophotography<br>Grid Interval = 1000<br>Scale 1 " = 400 ' | <i>Office of the State Engineer</i><br>John R. D'Antonio, Jr., P.E., State Engineer | Robert W. & Shanna<br>Roberson<br>Subfile 22.27.23-C7<br>4/21/2011 |
|---------------------------------------------------------------------------|----------------------------------------------------------------------------|-------------------------------------------------------------------------------------|--------------------------------------------------------------------|
| Surface Water Only Supplemental Groundwater                               | e e e e e e e e e e e e e e e e e e e                                      | Pecos River Stream System<br>Carlsbad Irrigation District                           | 4/21/2011                                                          |
| Reservoir / Pond                                                          | 150 75 0 150 300 450<br>Feet                                               | Hydrographic Survey<br>Township 22 D.D.                                             | DOL<br>Entereliefe Stram Commission PAE                            |